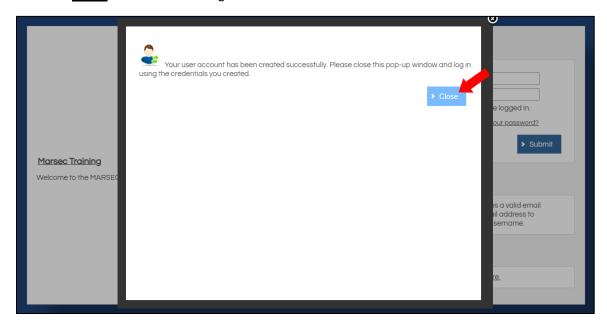

3. Enter your name and email address and create a password. Click <u>Submit</u> to return to the login screen.

4. Click **Close** to return to the login screen.

5. Enter your credentials and click **Submit** to login to the MARSEC Training portal.