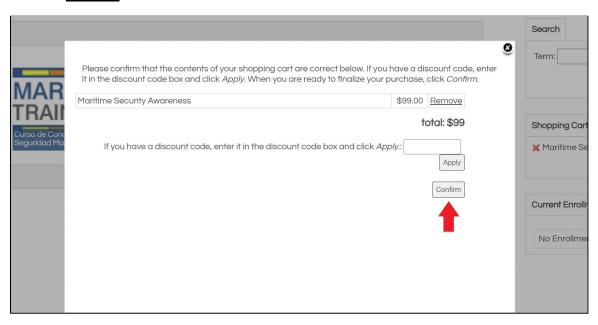

## 9. Click **Confirm**.

10. Complete **Bill To** and **Pay With** information and click **Submit** to process your purchase.

11. Click Close to proceed to My Training.

12. Click the **Play** icon to begin the course. You may leave and return to the My Training tab at anytime to resume.