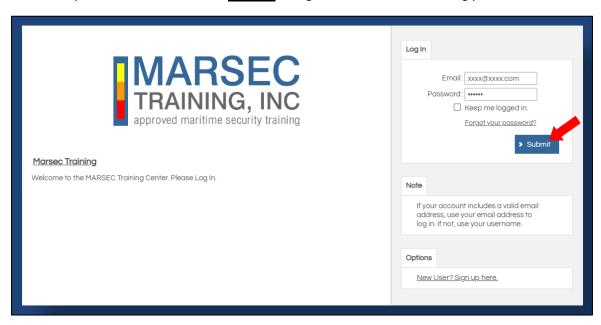

3. Enter your name and email address and create a password. Click <u>Submit</u> to return to the login screen.

4. Click **Close** to return to the login screen.

5. Enter your credentials and click **Submit** to login to the MARSEC Training portal.