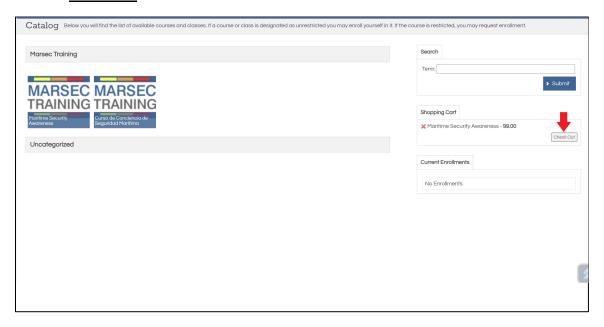

6. Click **Catalog** on the navigation menu.

7. Choose the English or Spanish version and click **Add to Cart**.

8. Click Check Out to continue.

## 9. Click **Confirm**.

10. Complete **Bill To** and **Pay With** information and click **Submit** to process your purchase.

11. Click Close to proceed to My Training.

12. Click the **Play** icon to begin the course. You may leave and return to the My Training tab at anytime to resume.