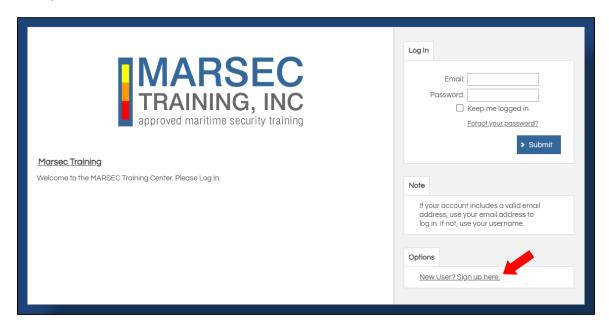

To register and buy the online MSA training course, please follow the following instructions:

1. From the marsectraining.com website, click the **<u>Buy Now</u>** button.

2. If you do not have an account, click the <u>New User</u> link. If you have an account already, skip to #5.

3. Enter your name and email address and create a password. Click <u>Submit</u> to return to the login screen.

4. Click **Close** to return to the login screen.

5. Enter your credentials and click **Submit** to login to the MARSEC Training portal.