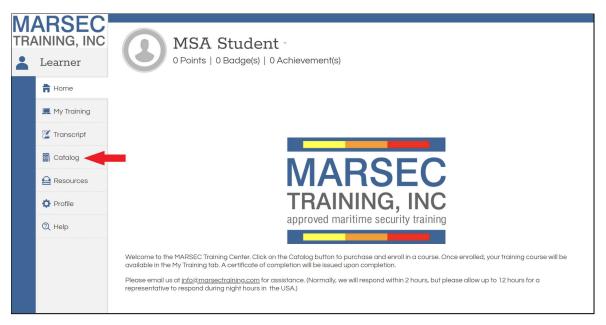

6. Click **Catalog** on the navigation menu.

7. Choose the English or Spanish version and click **Add to Cart**.

8. Click Check Out to continue.