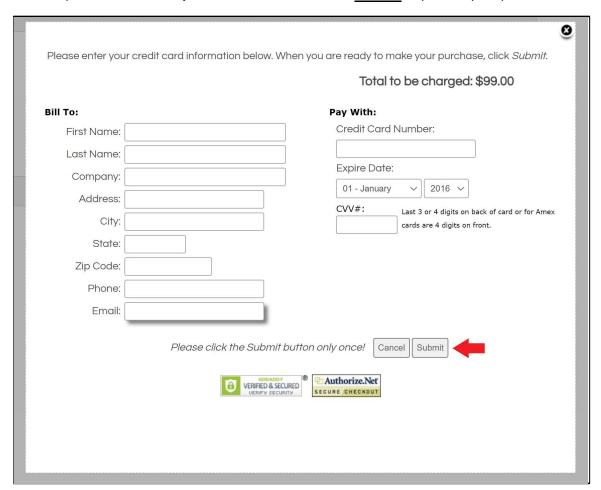

## 9. Click **Confirm**.

10. Complete **Bill To** and **Pay With** information and click **Submit** to process your purchase.

11. Click Close to proceed to My Training.

12. Click the **Play** icon to begin the course. You may leave and return to the My Training tab at anytime to resume.