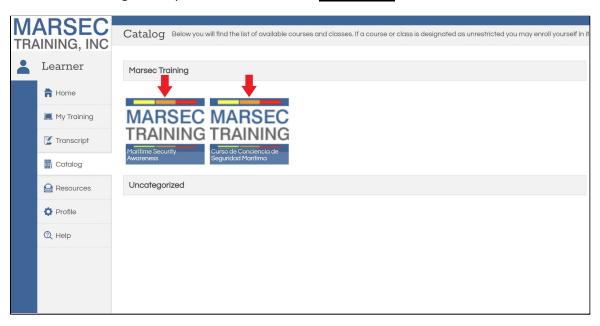

6. Click **Catalog** on the navigation menu.

7. Choose the English or Spanish version and click **Add to Cart**.

8. Click Check Out to continue.