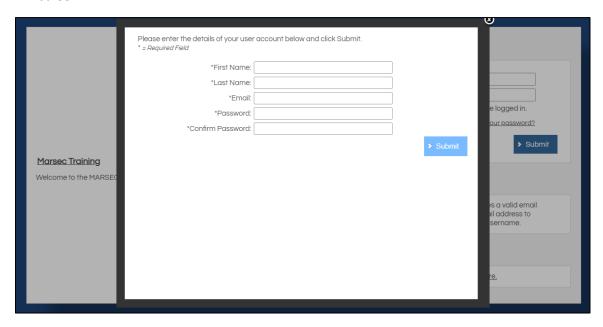

3. Enter your name and email address and create a password. Click <u>Submit</u> to return to the login screen.

4. Click **Close** to return to the login screen.

5. Enter your credentials and click **Submit** to login to the MARSEC Training portal.